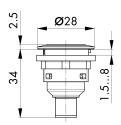

## Illuminated pushbutton with 4-pole M12 connector SVATLI C005

Description: with integrated 4-pole M12 connector, A coded

incl. white LED

Category: Pushbuttons

Series: SHORTRON® connect

Panel cut-out: Ø 22.3 mm Mounting depth: 33.7 mm