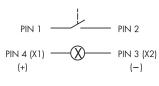

0 1 2

PIN 1/PIN 2

Connection type: 4-pole M12 connector (integrated), A coded

Colour stainless steel, polished

Positive opening:
Operating temperature: -25°C ... 70°C

Mechanical life:

1 million switching cycles
Electrical life:
1 million switching cycles