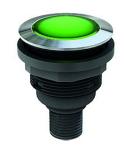

## Illuminated pushbutton with 4-pole M12 connector SVATLI C005

Description: with integrated 4-pole M12 connector, A coded

incl. white LED

Category: Pushbuttons

Series: SHORTRON® connect

Panel cut-out: Ø 22.3 mm Mounting depth: 33.7 mm

Protection class: II (protective insulation)

Degree of protection: IP65 / IP67
Switching function: momentary action
Travel: 2.3 mm (pushbutton)

Illumination: yes
With labelling option: yes
Contact equipment: 1 NO

Connection type: 4-pole M12 connector (integrated), A coded

Colour stainless steel, polished

Positive opening:
Operating temperature: -25°C ... 70°C

Mechanical life:

1 million switching cycles
Electrical life:
1 million switching cycles

Storage temperature: -40°C ... 80°C

Shape: round

Contact material: AgNi

Lamp socket: none, with integrated 3 mm LED white