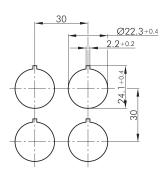

## Illuminated pushbutton with 4-pole M12 connector SVATLI C005

Description: with integrated 4-pole M12 connector, A coded

incl. white LED

Category: Pushbuttons

Series: SHORTRON® connect

Panel cut-out: Ø 22.3 mm Mounting depth: 33.7 mm